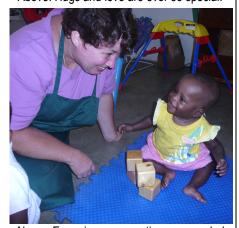

## <u>Welcome Home Ministries – Africa</u> February

To Love, Care, and Pray Destitute Babies Back to Health; or into Jesus Loving Arms

2014

Above: Director Mandy – thankful for helpers.

Above: Hugs and love are ever so special.